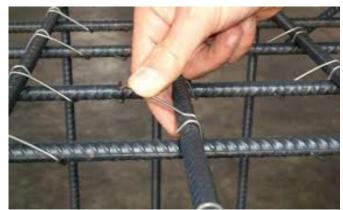

## **Bind Clip Ties**

Bind Clip Ties are a labour saving easy-to-use binders for quick, firm tying of reinforcement. They require no tools, give no off-cuts, and are particularly suited for use in the precast industry as an alternative to tying wire.