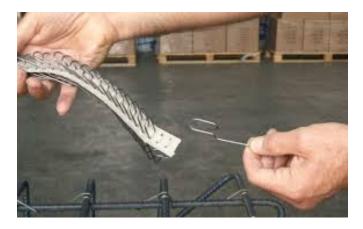

## **Bind Clip Ties**

Bind Clip Ties are a labour saving easy-to-use binders for quick, firm tying of reinforcement. They require no tools, give no off-cuts, and are particularly suited for use in the precast industry as an alternative to tying wire.