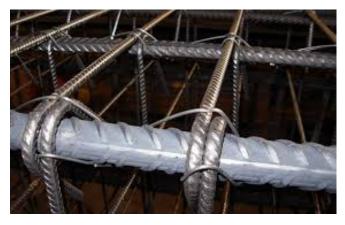

## **Bind Clip Ties**

Bind Clip Ties are a labour saving easy-to-use binders for quick, firm tying of reinforcement. They require no tools, give no off-cuts, and are particularly suited for use in the precast industry as an alternative to tying wire.