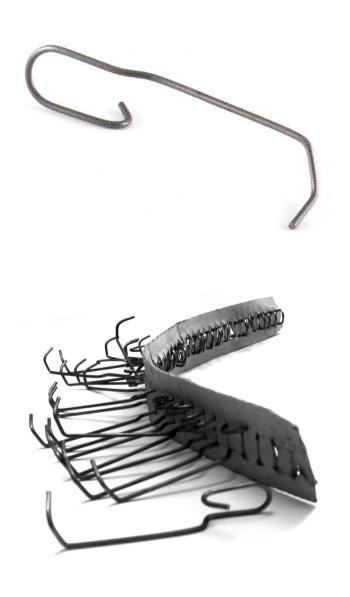

## **Bind Clip Ties**

Bind Clip Ties are a labour saving easy-to-use binders for quick, firm tying of reinforcement. They require no tools, give no off-cuts, and are particularly suited for use in the precast industry as an alternative to tying wire.

The ties are 17 gauge, and are available for 6mm to 24mm reinforcement.

| Product Code | To Bind Bars | Pack Size |
|--------------|--------------|-----------|
| BBCT68       | 5/8, 6/8     | 10000     |
| BBCT88       | 6/8, 8/8     | 10000     |
| BBCT810      | 6/10, 8/10   | 11200     |
| BBCT812      | 6/12, 8/12   | 9600      |
| BBCT1212     | 10/12, 12/12 | 7200      |
| BBCT816      | 6/16, 8/16   | 6000      |
| BBCT1616     | 12/16, 16/16 | 6000      |
| BBCT820      | 6/20, 8/20   | 4000      |
| BBCT824      | 6/24, 8/24   | 4000      |