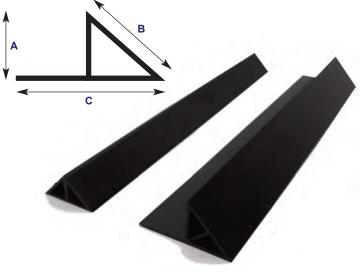

## **Chamfer Edge Profiles**

Chamfer profiles are made of impact resistant plastic and used for forming chamfer edges to columns and beams. The flanged profile is for nailing to the head of the formwork.

| Product Code | Description | A<br>(mm) | B<br>(mm) | C<br>(mm) | Pack Size<br>(mtr) |  |
|--------------|-------------|-----------|-----------|-----------|--------------------|--|
| CHF06        | With Flange | 6         | 9.0       | 20.5      | 100                |  |
| CHF11        | With Flange | 11        | 15.5      | 26.0      | 100                |  |
| CHF15        | With Flange | 15        | 21.2      | 32.0      | 100                |  |
| CHF20        | With Flange | 20        | 28.3      | 37.0      | 100                |  |
| CHF25        | With Flange | 25        | 36.1      | 46.0      | 50                 |  |
| CHF30        | With Flange | 30        | 42.4      | 53.0      | 50                 |  |
| CH11         | Plain       | 11        | 15.5      | -         | 100                |  |
| CH15         | Plain       | 15        | 21.2      | -         | 100                |  |
| CH20         | Plain       | 20        | 28.3      | -         | 100                |  |
| CH25         | Plain       | 25        | 35.4      | -         | 50                 |  |
| CH30         | Plain       | 30        | 42.4      | -         | 50                 |  |