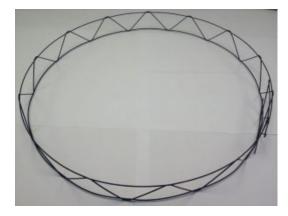

## **Circular Wire Spacers**

The circular wire spacer provide a quick, easy and economical method of supporting reinforcement in concrete slabs.

The spacers are delivered in 3.0m long straight lengths, which can be formed into a circle of approximately 1.0m diameter. Average usage 5 rings per mesh sheet