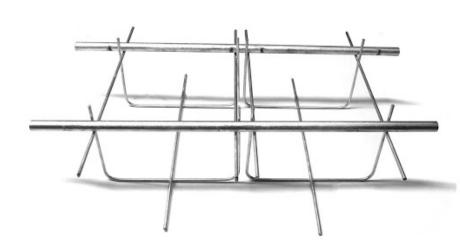

## **Dowel Bar Cradles**

Dowel bar cradles support dowel bars in expansion and contraction joints in road and floor slab construction. They are manufactured in 1.2 m lengths to suit any slab thickness.

| Expansion Joint Cradle (EJ) |            |                   |  |
|-----------------------------|------------|-------------------|--|
| Size                        | Slab Depth | Qty Per<br>Pallet |  |
| 65 x 1200mm                 | 150-180mm  | 300               |  |
| 90 x 1200mm                 | 190-230mm  | 300               |  |
| 115 x 1200mm                | 240-300mm  | 300               |  |

| Contraction Joint Cradle (CJ) |            |                   |  |
|-------------------------------|------------|-------------------|--|
| Size                          | Slab Depth | Qty Per<br>Pallet |  |
| 75 x 1200mm                   | 150-180mm  | 500               |  |
| 95 x 1200mm                   | 190-230mm  | 500               |  |
| 125 x 1200mm                  | 240-300mm  | 500               |  |