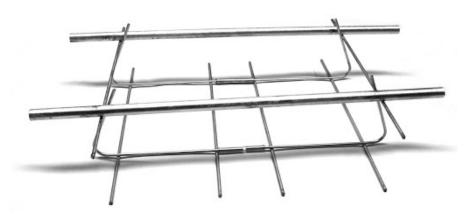

## **Dowel Bar Cradles**

Dowel bar cradles support dowel bars in expansion and contraction joints in road and floor slab construction. They are manufactured in 1.2 m lengths to suit any slab thickness.

| Expansion Joint Cradle (EJ) |            |                   |  |
|-----------------------------|------------|-------------------|--|
| Size                        | Slab Depth | Qty Per<br>Pallet |  |
| 65 x 1200mm                 | 150-180mm  | 300               |  |
| 90 x 1200mm                 | 190-230mm  | 300               |  |
| 115 x 1200mm                | 240-300mm  | 300               |  |

| Contraction Joint Cradle (CJ) |            |                   |  |
|-------------------------------|------------|-------------------|--|
| Size                          | Slab Depth | Qty Per<br>Pallet |  |
| 75 x 1200mm                   | 150-180mm  | 500               |  |
| 95 x 1200mm                   | 190-230mm  | 500               |  |
| 125 x 1200mm                  | 240-300mm  | 500               |  |