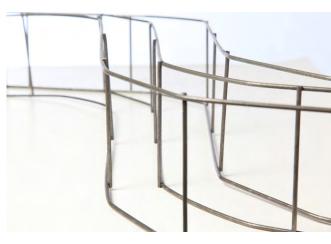

## **Snake Wire Spacers**

The snake wire spacer provide a quick, easy and economical method of supporting reinforcement in concrete slabs. The spacers are delivered in 2mt long wave shaped lengths, Quick and easy to use no on site assembly needed.

- > Average usage 5 spacers per mesh sheet.
- Place spacers at 900mm centres
- > Place spacers end to end for continuity of support
- > Over 200mm high and above available on request.
- CARES Approval