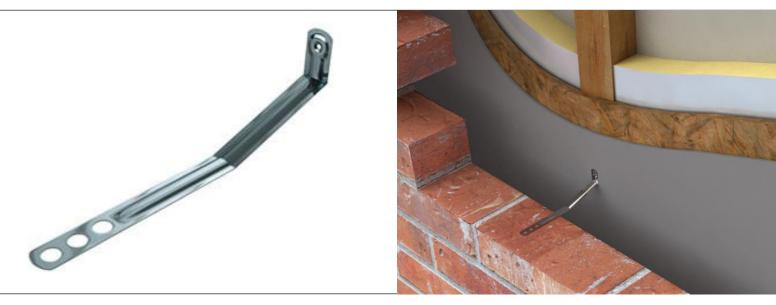

## **Timber Frame Tie**

This product is specifically designed to secure an inner timber frame to an outer brick skin. The main property of these ties is that they can absorb substantial vertical movement between the brick and timber while still performing their structural function.

### Product V61 Timber Frame Tie

Stainless steel masonry-timber tie for 50-100mm cavities in up to 4 storey timber frame buildings. Accommodates vertical movement. Tested as type B (sound) and type 6 (strength) to BS EN 845-1.