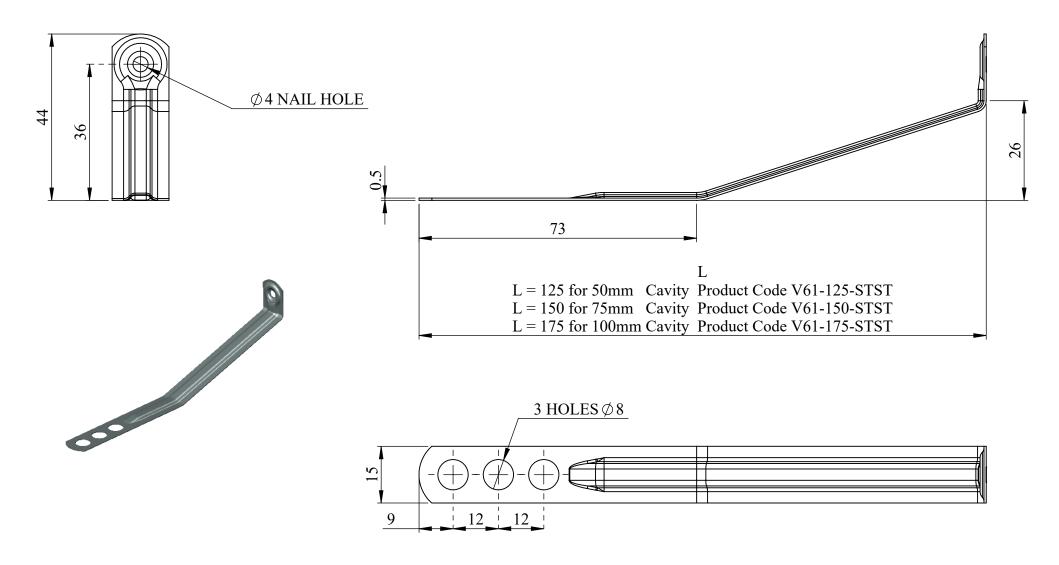

### Product V61 Timber Frame Tie

Stainless steel masonry-timber tie for 50-100mm cavities in up to 4 storey timber frame buildings. Accommodates vertical movement. Tested as type B (sound) and type 6 (strength) to BS EN 845-1.

Supplied complete with 50mm x 3.35mm Stainless Steel Annular Ring Nails. Also available with 50mm x 4.0mm Stainless Steel Screws for SIPS panels.