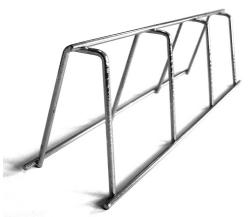

## **Flat Top Hychairs**

These are available in one or two meter lengths and are ready formed for quick use for ground floor slabs, no onsite assembling is required.

Over 150mm high and above are available on request.

Heavy duty high chairs can be made in 4mm, 5mm and 6mm on request

| Product Code | Dimensions     | Pack Size |
|--------------|----------------|-----------|
| FTH50        | 50mm x 2000mm  | 25        |
| FTH60        | 60mm x 2000mm  | 25        |
| FTH75        | 75mm x 2000mm  | 25        |
| FTH90        | 90mm x 2000mm  | 25        |
| FTH105       | 105mm x 2000mm | 25        |
| FTH120       | 120mm x 2000mm | 25        |
| FTH135       | 135mm x 2000mm | 25        |
| FTH150       | 150mm x 2000mm | 25        |
| FTH165       | 165mm x 2000mm | 25        |
| FTH180       | 180mm x 2000mm | 25        |
| FTH200       | 200mm x 2000mm | 25        |