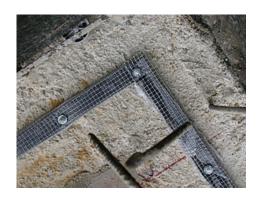

#### **Uses:**

Ensures good fixation of the sealing bar, especially in vertical applications. Can be nailed, doweled or tacked.

# **Application**

Place Solco Swellable Waterbars on a smooth and dust free surface (concrete) Avoid shifting or floating of the sealing bar to be installed. Fixation of the wire mesh is performed by nailing, doweling or tacking with a recommended spacing of 25cm