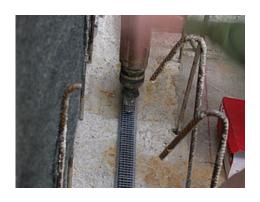

#### **Uses:**

Ensures good fixation of the sealing bar, especially in vertical applications. Can be nailed, doweled or tacked.

# **Application**

Place Solco Swellable Waterbars on a smooth and dust free surface (concrete) Avoid shifting or floating of the sealing bar to be installed. Fixation of the wire mesh is performed by nailing, doweling or tacking with a recommended spacing of 25cm