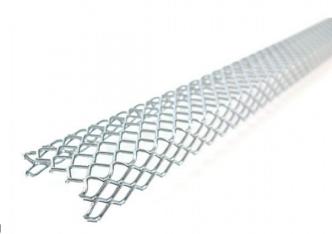

# Solco Waterstop Mesh

## **Description:**

An expanded metal mesh grid made of galvanized U-shaped steel. Developed for the fixation of Solco water swellable sealing bars in concrete construction joints or reinforced concrete construction.

## **Packing**

U shaped, 1mt long, 30 pieces per box.

Solco, Unit 51, Portmanmoor Road Industrial Estate, Ocean Park, Cardiff, CF24 5HB