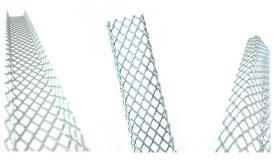

## **Description:**

An expanded metal mesh grid made of galvanized U-shaped steel. Developed for the fixation of Solco water swellable sealing bars in concrete construction joints or reinforced concrete construction.

## **Packing**

U shaped, 1mt long, 30 pieces per box.

Solco, Unit 51, Portmanmoor Road Industrial Estate, Ocean Park, Cardiff, CF24 5HB