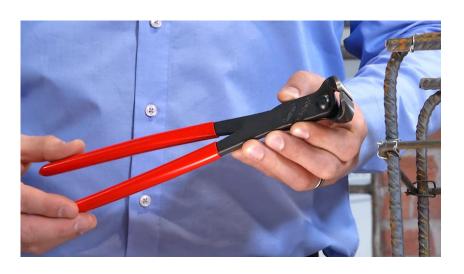

## **Knipex Tying Wire Cutters**

Knipex Wire Cutters are the preferred tool for steel fixers to cut wire on site.

Knipex Concretors Nippers 200mm & 280mm Tying Wire Tool Pliers

- 25 % less effort required compared to conventional concreters nippers of the same size
- Extra-slim form for tying deep mounted steel rods
- To lace concrete reinforcing steel with binding wire from a roll
- To twist and cut wire in one operation: fast, reliable and economical
- High quality and long service make these the most widely purchased concreters nippers in the world
- Cutting edges additionally hardened; cutting edge hardness approx. 61 HRC
- High-grade special tool steel, forged, multi stage oil-hardened