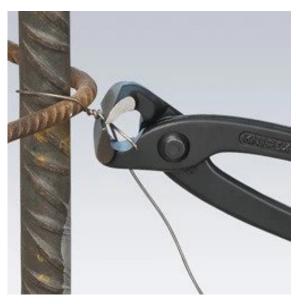

## **Knipex Tying Wire Cutters**

Knipex Wire Cutters are the preferred tool for steel fixers to cut wire on site.

Knipex Concretors Nippers 200mm & 280mm Tying Wire Tool Pliers

- 25 % less effort required compared to conventional concreters nippers of the same size
- Extra-slim form for tying deep mounted steel rods
- To lace concrete reinforcing steel with binding wire from a roll
- To twist and cut wire in one operation: fast, reliable and economical
- High quality and long service make these the most widely purchased concreters nippers in the world
- Cutting edges additionally hardened; cutting edge hardness approx. 61 HRC
- High-grade special tool steel, forged, multi stage oil-hardened