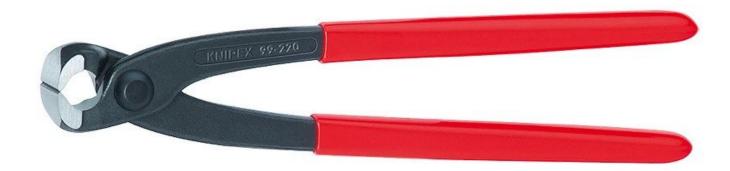

## **Knipex Tying Wire Cutters**

Knipex Wire Cutters are the preferred tool for steel fixers to cut wire on site.

Knipex Concretors Nippers 200mm & 280mm Tying Wire Tool Pliers

- 25 % less effort required compared to conventional concreters nippers of the same size
- Extra-slim form for tying deep mounted steel rods
- To lace concrete reinforcing steel with binding wire from a roll
- To twist and cut wire in one operation: fast, reliable and economical
- High quality and long service make these the most widely purchased concreters nippers in the world
- Cutting edges additionally hardened; cutting edge hardness approx. 61 HRC
- High-grade special tool steel, forged, multi stage oil-hardened