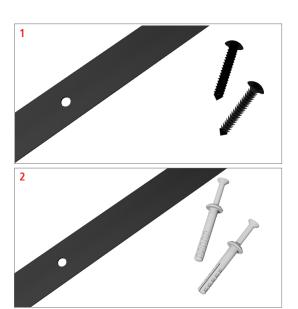

#### Solcourse DPC Fixing Pins for Insulation (Pic1)

A black plastic, fir-tree, push-fit fixing pin. The product is used in conjunction with Solcourse DPC Fixing Strips for securing surface fixed Solcourse DPC Cavity Trays, or Solco Membranes to the rigid Insulation foam and structural framing systems in cavity wall constructions.

# Solcourse DPC Fixing Pins for Masonry 2 (Pic2)

A grey plastic fixing pin with a central nail. Hammering the central nail into the body of the fixing expands the fixing securing it in the pre-drilled hole. The product is used in conjunction with Solcourse Fixing Strips to secure surface fixed Solcourse DPC Cavity Trays to the masonry inner leaves of cavity wall constructions (e.g. blockwork, cast concrete, etc). When used in conjunction with Solcourse DPC Fixing Strips, the product can also be used to secure Solcourse membrane products where surface fixing is required to masonry surfaces.